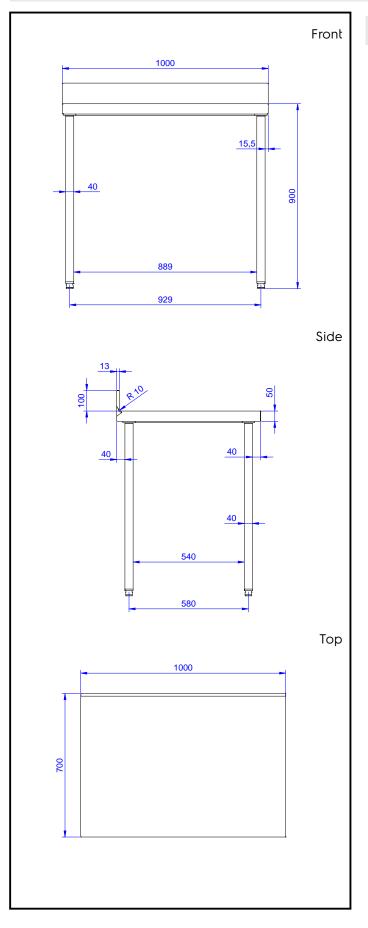

## Key Information:

| External dimensions, Width:  |         |
|------------------------------|---------|
| 132730 (TG1010PN)            | 1000 mm |
| External dimensions, Depth:  | 700 mm  |
| External dimensions, Height: | 1000 mm |
| Upstand Dimensions, Height:  | 100 mm  |
| Upstand Dimensions, Depth:   | 13 mm   |
| Upstand Dimensions, Radius:  | R=10    |
| Worktop thickness:           | 50 mm   |
| Net weight:                  | 45 kg   |