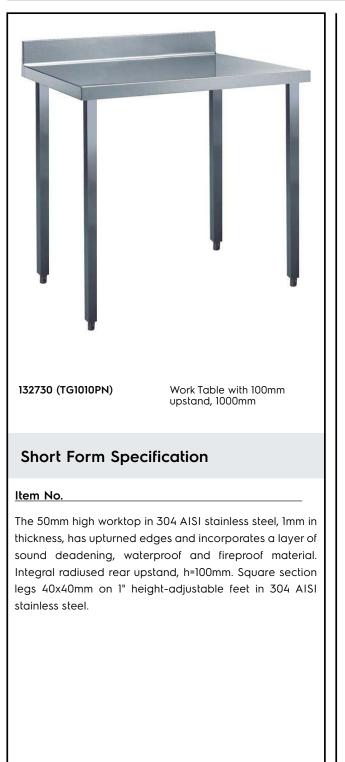

### Construction

- 50 mm worktop in 304 AISI stainless steel, 10/10 in thickness with upturned edges and reinforced waterproof underpanel, incorporates a layer of sound deadening materials.
- Square section legs and 40 mm height-adjustable feet in 304 AISI stainless steel.
- Table top slots into legs without using screws to facilitate installation.
- 400 or 600 mm wide single drawer, chest of 4 drawers, lower shelf, three-sided underframe and set of castors as alternative to the feet, can be fitted as optional on all work tables.
- 40 mm-thick lower shelf (available as optional accessory on some models) slots easily into place at a height of 200 mm from the floor. Lower shelf is compulsory to install the chest of drawers.
- Delivered in knock-down package.
- 100 mm upstand with 10 mm radioused corner and 13 mm deep, designed to be used against a wall.

## Standard Preparation 1000 mm Work Table with Upstand

## Key Information:

| External dimensions, Width:  |         |
|------------------------------|---------|
| 132730 (TG1010PN)            | 1000 mm |
| External dimensions, Depth:  | 700 mm  |
| External dimensions, Height: | 1000 mm |
| Upstand Dimensions, Height:  | 100 mm  |
| Upstand Dimensions, Depth:   | 13 mm   |
| Upstand Dimensions, Radius:  | R=10    |
| Worktop thickness:           | 50 mm   |
| Net weight:                  | 45 kg   |